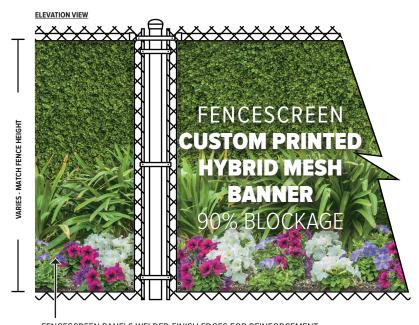

- FENCESCREEN PANELS WELDED FINISH EDGES FOR REINFORCEMENT
- #2 BLACK MILITARY GRADE COATED BRASS, SPACED 24" ON ALL SIDES
- ATTACH TO FENCE WITH FENCESCREEN FASTENERS