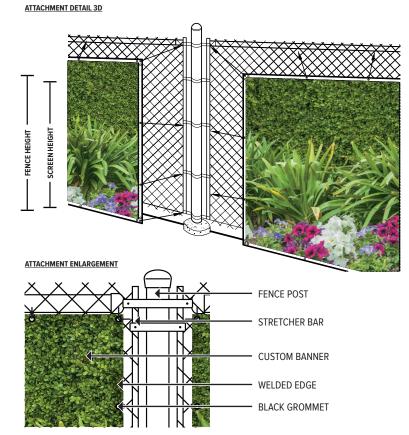

- FENCESCREEN PANELS WELDED FINISH EDGES FOR REINFORCEMENT
- #2 BLACK MILITARY GRADE COATED BRASS, SPACED 24" ON ALL SIDES
- ATTACH TO FENCE WITH FENCESCREEN FASTENERS

## NOTE:

- INSTALL PER FENCESCREEN MANUFACTURER RECOMMENDATION
- REFER TO STRUCTURAL PLANS FOR ALL FOOTING SIZE

AVAILABLE FABRIC COLORS FOR PRINT (USING CMYK COLOR INK):

211 SERIES

Flame Resistance

Shade Percentage