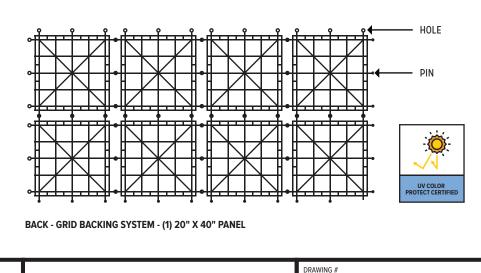

## **FENCESCREEN MATERIAL SPECIFICATIONS**

MATERIAL COMPOSITION: LOW DENSITY POLYETHYLENE (LDPE)

| PROPERTIES               | RESULTS        |
|--------------------------|----------------|
| Density                  | .957           |
| Minimum Temp.            | -76° F         |
| Maximum Temp.            | 250° F         |
| Panel Size               | 20" x 40"      |
| Panels Per Box           | 5              |
| Average Coverage Per Box | 28 square feet |
| Shade Percentage         | 90%            |
| Backing Thickness        | 1/8"           |
| Mat Thickness            | 4"             |
|                          |                |