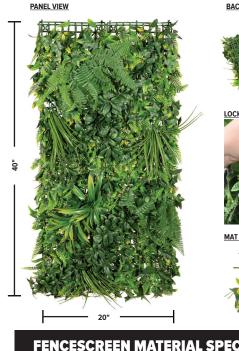

## **FENCESCREEN MATERIAL SPECIFICATIONS**

MATERIAL COMPOSITION: LOW DENSITY POLYETHYLENE (LDPE)

| PROPERTIES               | RESULTS        |
|--------------------------|----------------|
| Density                  | .957           |
| Minimum Temp.            | -76° F         |
| Maximum Temp.            | 250° F         |
| Panel Size               | 20" x 40"      |
| Panels Per Box           | 5              |
| Average Coverage Per Box | 28 square feet |
| Shade Percentage         | 90%            |
| Backing Thickness        | 1/8"           |
| Mat Thickness            | 4"             |
|                          |                |