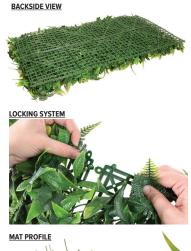

## **FENCESCREEN MATERIAL SPECIFICATIONS**

MATERIAL COMPOSITION: LOW DENSITY POLYETHYLENE (LDPE)

| PROPERTIES               | RESULTS        |
|--------------------------|----------------|
| Density                  | .957           |
| Minimum Temp.            | -76° F         |
| Maximum Temp.            | 250° F         |
| Panel Size               | 20" x 40"      |
| Panels Per Box           | 5              |
| Average Coverage Per Box | 28 square feet |
| Shade Percentage         | 90%            |
| Backing Thickness        | 1/8"           |
| Mat Thickness            | 4"             |
|                          |                |