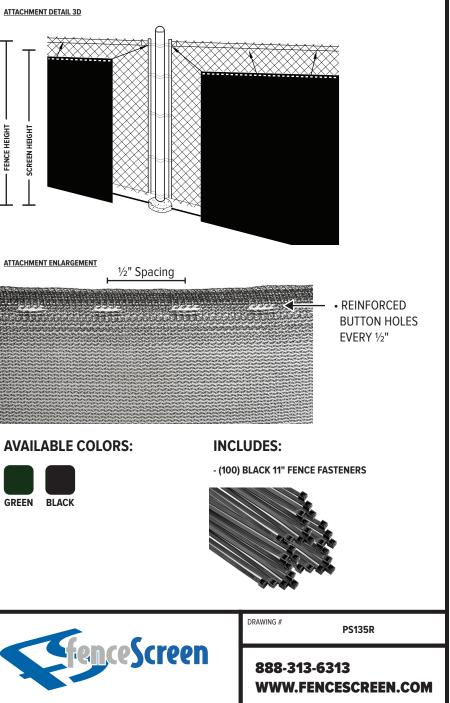

| GH DENSITY POLYETHYLENE                                                           | AVA |
| FENCESCREEN MAT<br>MATERIAL COMPOSITION: HI<br>PROPERTIES<br>Weight<br>Weight (150' x 8')                       | TERIAL SPECIFICATIONS<br>GH DENSITY POLYETHYLENE<br>RESULTS<br>160 gsm<br>52 lbs. | AVA |
| FENCESCREEN MAT<br>MATERIAL COMPOSITION: HI<br>PROPERTIES<br>Weight<br>Weight (150' x 8')<br>Flammability Point | TERIAL SPECIFICATIONS<br>GH DENSITY POLYETHYLENE<br>RESULTS<br>160 gsm            |     |
| FENCESCREEN MAT<br>MATERIAL COMPOSITION: HI<br>PROPERTIES<br>Weight<br>Weight (150' x 8')                       | TERIAL SPECIFICATIONS<br>GH DENSITY POLYETHYLENE<br>RESULTS<br>160 gsm<br>52 lbs. |     |

**TEMPORARY FENCE** 

**SCREEN ROLL** 

135R

**SERIES**