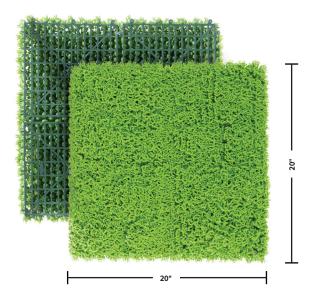

## **FENCESCREEN MATERIAL SPECIFICATIONS**

| MATERIAL COMPOSITION: LOW DENSITY POLYETHYLENE (LDPE) |                |  |
|-------------------------------------------------------|----------------|--|
| PROPERTIES                                            | RESULTS        |  |
| Density                                               | .957           |  |
| Minimum Temp.                                         | -76° F         |  |
| Maximum Temp.                                         | 250° F         |  |
| Panel Size                                            | 20" x 20"      |  |
| Panels Per Box                                        | 12             |  |
| Average Coverage Per Box                              | 33 square feet |  |
| Shade Percentage                                      | 95%            |  |
| Backing Thickness                                     | 1/8"           |  |
| Mat Thickness                                         | 1 3⁄4"         |  |
|                                                       |                |  |