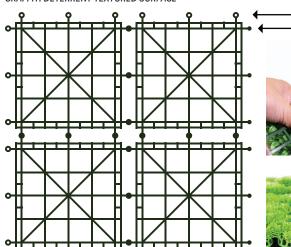

## FRONT - REALLEAF® MAT CLOSEUP GRAFFITI DETERRENT TEXTURED SURFACE

**DETAIL VIEWS** 

MAT PROFILE

MATERIAL CAN BE CLEANED BY PRESSURE WASHING THE EVERGREEN MOSS, WIPING IT OFF WITH MINERAL SPIRITS OR CITRIC BASED REMOVERS.

1200 **SERIES** 

**BACK - GRID BACKING SYSTEM - 4 PANELS CONNECTED** 

DRAWING #